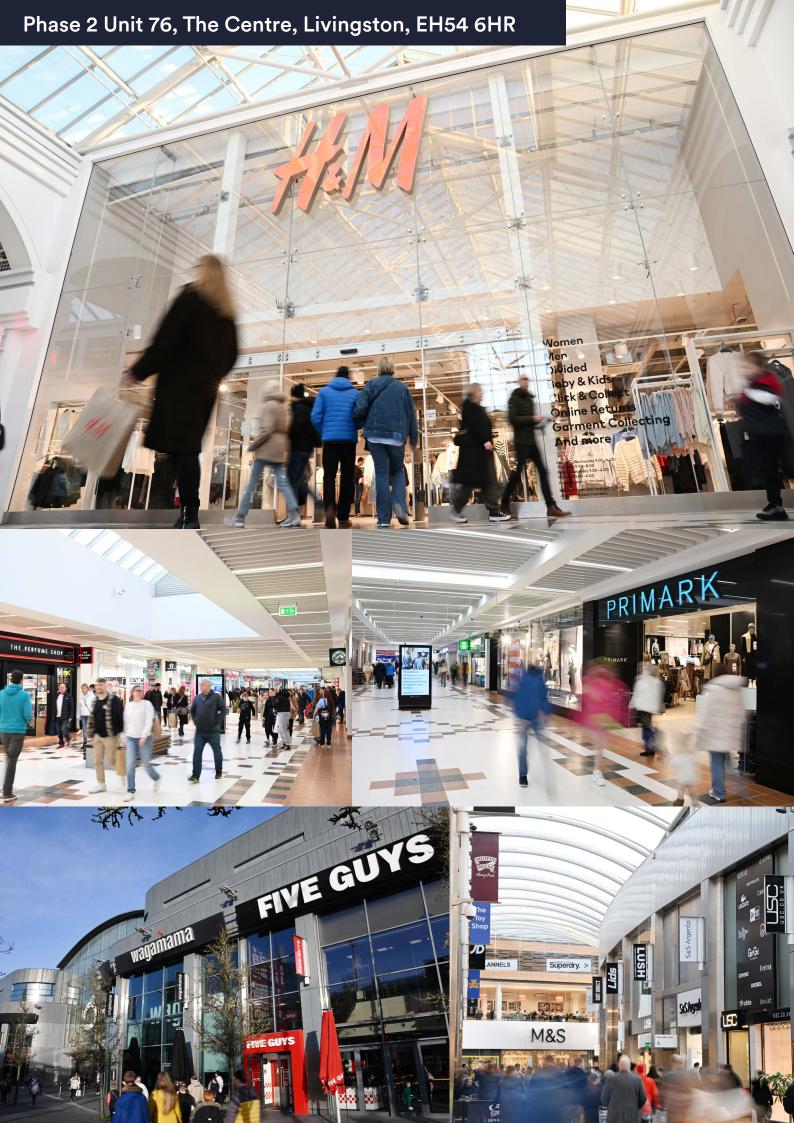

# **Description**

The Centre Livingston offers 7,200 car parking spaces. With key fashion anchors including Flannels, River Island, Primark, JD, M&S, H&M and Schuh. The Centre is the natural choice for the fashion-conscious shopper. This offer is bolstered by other popular retailers such as Boots, Superdrug and F&B outlets including Five Guys, Wagamama, Nando's, Subway and Greggs. It benefits from circa 1,225,000 visitors a month.