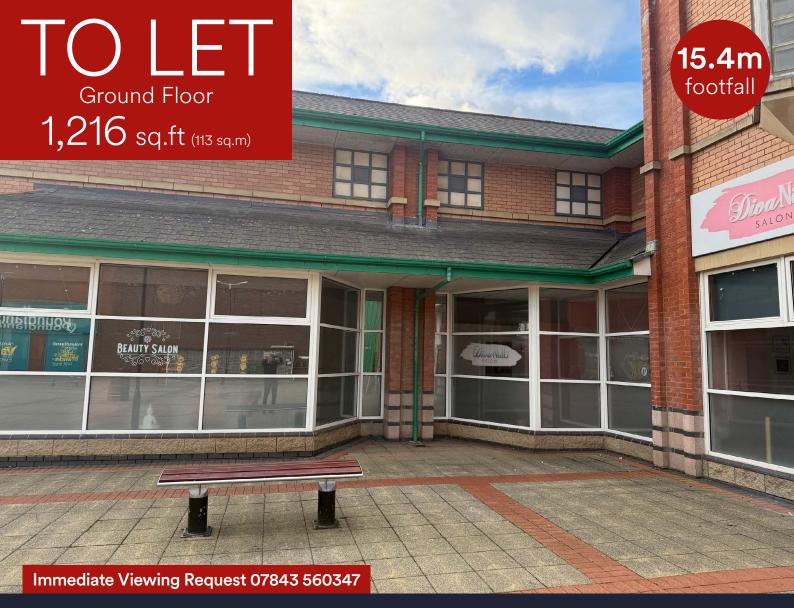

# Phase 2 Unit 76, The Centre, Livingston, EH54 6HR

- Ground floor retail premises
- Other nearby retailers include Card Factory, Deichmann, Quiz and H&M

| Areas (approx. NIA) | Sq.ft | Sq.m |
|---------------------|-------|------|
| Ground Floor        | 1,216 | 113  |
| TOTAL               | 1,216 | 113  |