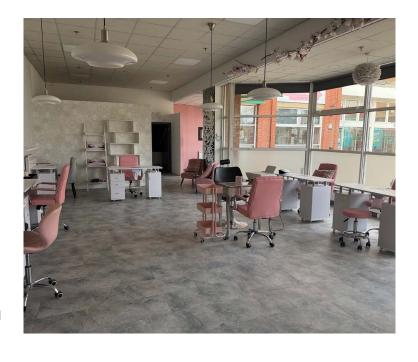

# Phase 2 Unit 76, The Centre, Livingston, EH54 6HR

- Ground floor retail premises
- Other nearby retailers include Card Factory, Deichmann, Quiz and H&M

| Areas (approx. NIA) | Sq.ft | Sq.m |
|---------------------|-------|------|
| Ground Floor        | 1,216 | 113  |
| TOTAL               | 1,216 | 113  |