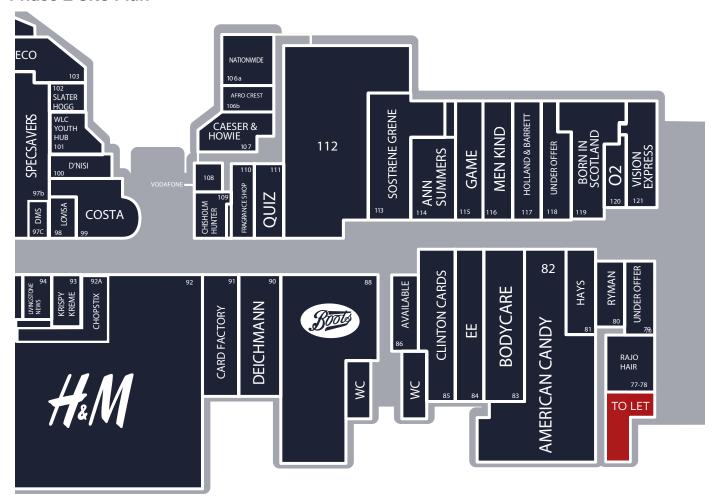

| TOTAL               | 1,216 | 113  |

# **Description**

The Centre Livingston offers 7,200 car parking spaces. With key fashion anchors including Flannels, River Island, Primark, JD, M&S, H&M and Schuh. The Centre is the natural choice for the fashion-conscious shopper. This offer is bolstered by other popular retailers such as Boots, Superdrug and F&B outlets including Five Guys, Wagamama, Nando's, Subway and Greggs. It benefits from circa 1,225,000 visitors a month.

#### Location

Approximately 14 miles west of Edinburgh and 35 miles east of Glasgow. Livingston has key transport links to both cities by way of a central bus terminal, two train stations and connections to Scotland's central road network.





# Phase 2 Unit 76, The Centre, Livingston, EH54 6HR

### Phase 2 Site Plan



#### Rent

£12,000 pa.

#### Rates

Rates Payable £4,482 (based on Rateable Value of £9,000). Interested parties are advised to contact the local authority to confirm their liabilities and any transitional relief.

## Services

Electricity, water and drainage are connected to the property.

#### Service Charge & Insurance

This unit participates in a service charge of £8,120.01 per annum starting from 1st April 2025. Insurance £832.18 per annum. The Landlord will insure the premises the premiums to be recovered from the tenant.

### **Energy Performance**

Further information available upon request.

#### Planning

It is the ingoing tenant's responsibility to verify that their intended use is acceptable to the Local Planning Authority.

## **Legal Costs**

Each party is responsible for t